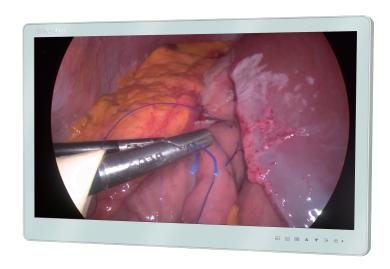

## **MS270P**

27" surgical medical display is equipped with 1920\*1080 IPS HD screen and high transmittance AR anti-glare protective front glass. With complete signal interfaces, it can be applied to a variety of image display. To meet the high-level purification requirement in operating room, it is designed with full-mirror appearance, which can effectively prevents dust and liquid pollution during operation. Its standard installation structure is fully compatible with operating room construction.