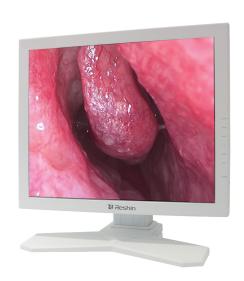

## SURGICAL OPERATION MEDICAL DISPLAY

## MS192SA 19"

The 19" surgical monitor has an ultra-wide color gamut and true color reproduction technology to ensure that the image at every angle is true and consistent. Using the latest LED backlight drive technology, the color gamut is higher than that of the traditional cold cathode backlight (CCFL), and the color reproduction is better, ensuring accurate image restoration.-Multiple sets of GAMMA curves for high-precision and complex GAMMA correction for different applications. Full signal interface, suitable for a variety of image display.

LED Backlight

Long Lasting Continuous Image is delicate and real Working Steadily

Comply with International Medical Standard

and specifications.

|                       | IPS Control of the co |
|-----------------------|--------------------------------------------------------------------------------------------------------------------------------------------------------------------------------------------------------------------------------------------------------------------------------------------------------------------------------------------------------------------------------------------------------------------------------------------------------------------------------------------------------------------------------------------------------------------------------------------------------------------------------------------------------------------------------------------------------------------------------------------------------------------------------------------------------------------------------------------------------------------------------------------------------------------------------------------------------------------------------------------------------------------------------------------------------------------------------------------------------------------------------------------------------------------------------------------------------------------------------------------------------------------------------------------------------------------------------------------------------------------------------------------------------------------------------------------------------------------------------------------------------------------------------------------------------------------------------------------------------------------------------------------------------------------------------------------------------------------------------------------------------------------------------------------------------------------------------------------------------------------------------------------------------------------------------------------------------------------------------------------------------------------------------------------------------------------------------------------------------------------------------|
| Display Size          | 19"                                                                                                                                                                                                                                                                                                                                                                                                                                                                                                                                                                                                                                                                                                                                                                                                                                                                                                                                                                                                                                                                                                                                                                                                                                                                                                                                                                                                                                                                                                                                                                                                                                                                                                                                                                                                                                                                                                                                                                                                                                                                                                                            |
| Color                 | 16.7M                                                                                                                                                                                                                                                                                                                                                                                                                                                                                                                                                                                                                                                                                                                                                                                                                                                                                                                                                                                                                                                                                                                                                                                                                                                                                                                                                                                                                                                                                                                                                                                                                                                                                                                                                                                                                                                                                                                                                                                                                                                                                                                          |
| Resolution            | 1280×1024                                                                                                                                                                                                                                                                                                                                                                                                                                                                                                                                                                                                                                                                                                                                                                                                                                                                                                                                                                                                                                                                                                                                                                                                                                                                                                                                                                                                                                                                                                                                                                                                                                                                                                                                                                                                                                                                                                                                                                                                                                                                                                                      |
| Display Ratio         | 5:4                                                                                                                                                                                                                                                                                                                                                                                                                                                                                                                                                                                                                                                                                                                                                                                                                                                                                                                                                                                                                                                                                                                                                                                                                                                                                                                                                                                                                                                                                                                                                                                                                                                                                                                                                                                                                                                                                                                                                                                                                                                                                                                            |
| Brightness            | 250 cd/ m²                                                                                                                                                                                                                                                                                                                                                                                                                                                                                                                                                                                                                                                                                                                                                                                                                                                                                                                                                                                                                                                                                                                                                                                                                                                                                                                                                                                                                                                                                                                                                                                                                                                                                                                                                                                                                                                                                                                                                                                                                                                                                                                     |
| Contrast Ratio        | 1000 : 1 (TYP)                                                                                                                                                                                                                                                                                                                                                                                                                                                                                                                                                                                                                                                                                                                                                                                                                                                                                                                                                                                                                                                                                                                                                                                                                                                                                                                                                                                                                                                                                                                                                                                                                                                                                                                                                                                                                                                                                                                                                                                                                                                                                                                 |
| Viewing Angle         | 178° /178°                                                                                                                                                                                                                                                                                                                                                                                                                                                                                                                                                                                                                                                                                                                                                                                                                                                                                                                                                                                                                                                                                                                                                                                                                                                                                                                                                                                                                                                                                                                                                                                                                                                                                                                                                                                                                                                                                                                                                                                                                                                                                                                     |
| Response Time         | 14ms (TYP)                                                                                                                                                                                                                                                                                                                                                                                                                                                                                                                                                                                                                                                                                                                                                                                                                                                                                                                                                                                                                                                                                                                                                                                                                                                                                                                                                                                                                                                                                                                                                                                                                                                                                                                                                                                                                                                                                                                                                                                                                                                                                                                     |
| Input Ports           | VGA/ DVI/ S-VIDEO/ BNC(VIDEO)/ BNC*3(RGB/ YPbPr)/ BNC(CSYNC)                                                                                                                                                                                                                                                                                                                                                                                                                                                                                                                                                                                                                                                                                                                                                                                                                                                                                                                                                                                                                                                                                                                                                                                                                                                                                                                                                                                                                                                                                                                                                                                                                                                                                                                                                                                                                                                                                                                                                                                                                                                                   |
| Output Ports          | BNC(VIDEO)/ S-VIDEO/ BNC(CSYNC)/ BNC*3(RGB/YPbPr)                                                                                                                                                                                                                                                                                                                                                                                                                                                                                                                                                                                                                                                                                                                                                                                                                                                                                                                                                                                                                                                                                                                                                                                                                                                                                                                                                                                                                                                                                                                                                                                                                                                                                                                                                                                                                                                                                                                                                                                                                                                                              |
| Power Supply          | DC 24V                                                                                                                                                                                                                                                                                                                                                                                                                                                                                                                                                                                                                                                                                                                                                                                                                                                                                                                                                                                                                                                                                                                                                                                                                                                                                                                                                                                                                                                                                                                                                                                                                                                                                                                                                                                                                                                                                                                                                                                                                                                                                                                         |
| Power Consumption     | ≤35W max                                                                                                                                                                                                                                                                                                                                                                                                                                                                                                                                                                                                                                                                                                                                                                                                                                                                                                                                                                                                                                                                                                                                                                                                                                                                                                                                                                                                                                                                                                                                                                                                                                                                                                                                                                                                                                                                                                                                                                                                                                                                                                                       |
| MTBF                  | > 50,000h                                                                                                                                                                                                                                                                                                                                                                                                                                                                                                                                                                                                                                                                                                                                                                                                                                                                                                                                                                                                                                                                                                                                                                                                                                                                                                                                                                                                                                                                                                                                                                                                                                                                                                                                                                                                                                                                                                                                                                                                                                                                                                                      |
| Structural Appearance | White Metal Shell , High Strength, Fast Heat Dissipation, Anti-interference                                                                                                                                                                                                                                                                                                                                                                                                                                                                                                                                                                                                                                                                                                                                                                                                                                                                                                                                                                                                                                                                                                                                                                                                                                                                                                                                                                                                                                                                                                                                                                                                                                                                                                                                                                                                                                                                                                                                                                                                                                                    |
| Dimension             | 428*354*58 mm (W*H*D) (Without Stand)                                                                                                                                                                                                                                                                                                                                                                                                                                                                                                                                                                                                                                                                                                                                                                                                                                                                                                                                                                                                                                                                                                                                                                                                                                                                                                                                                                                                                                                                                                                                                                                                                                                                                                                                                                                                                                                                                                                                                                                                                                                                                          |
| Weight                | 4.8±0.5kg (Without Stand)                                                                                                                                                                                                                                                                                                                                                                                                                                                                                                                                                                                                                                                                                                                                                                                                                                                                                                                                                                                                                                                                                                                                                                                                                                                                                                                                                                                                                                                                                                                                                                                                                                                                                                                                                                                                                                                                                                                                                                                                                                                                                                      |
| Installation Standard | VESA 100x100mm                                                                                                                                                                                                                                                                                                                                                                                                                                                                                                                                                                                                                                                                                                                                                                                                                                                                                                                                                                                                                                                                                                                                                                                                                                                                                                                                                                                                                                                                                                                                                                                                                                                                                                                                                                                                                                                                                                                                                                                                                                                                                                                 |
| Application           | Digital Video-endoscope System / ENT                                                                                                                                                                                                                                                                                                                                                                                                                                                                                                                                                                                                                                                                                                                                                                                                                                                                                                                                                                                                                                                                                                                                                                                                                                                                                                                                                                                                                                                                                                                                                                                                                                                                                                                                                                                                                                                                                                                                                                                                                                                                                           |